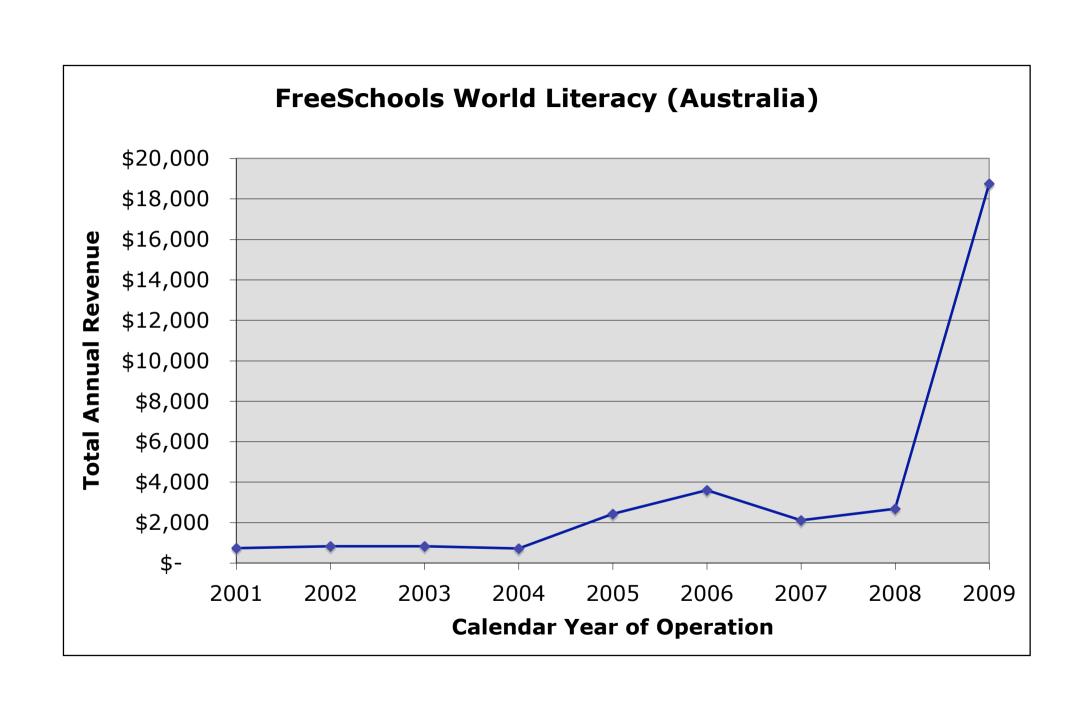

Now, a decade on, as we enter year 2010, there are over 3,000 students being taught by 90 teachers at 74 FreeSchools World Literacy funded centres in both India and Thailand, with donors in Australia having contributed a total of \$30,500 to those efforts since that time.

A total of \$18,751 was raised for FreeSchools World Literacy projects during 2009. Due the amazing efforts of the Townsend family, schoolteacher Linda Alcorn, and their friends, donations totaling \$14,500 (including \$1,450 through the Elaine Callan Memorial Fund) were raised for the Thai schools. A further \$4,154 was raised during 2009 for the Indian FreeSchools in Bihar State thanks to the fundraising efforts of Melissa Alldis, Betty Lyon, Merindi Swadling, Kathleen Swadling and Julian Martin.